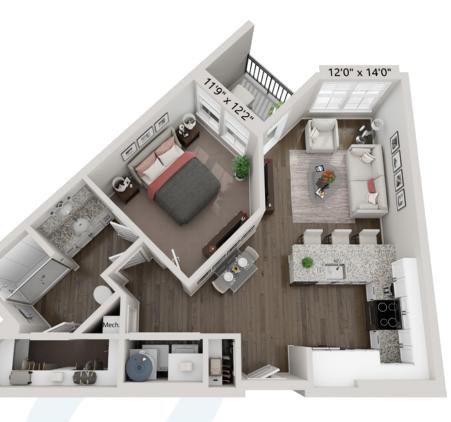

ITIES**



#### **CLUBHOUSE LEVEL 1**



#### **CLUBHOUSE LEVEL 2**





THAP NOT TO SCALE

Apartment Home Amenities

Every apartment home at Mera is designed for people seeking the exceptional. Not only will you enjoy spacious floor plans, you'll also be treated to luxurious, modern features that maximize convenience and make every moment spent at home a little bit more blissful.

- Open Concept Floor Plan Design
- Walk-In Closets
- 9' Ceilings
- Private Yards with Direct Gate Access\*
- Private Terrace/Balconies
- Walk in Showers\*
- Granite Countertops
- Dual Vanities\*

- Stainless Steel Appliances
- Vinyl Plank Flooring in Kitchens, Living Areas, and Bathrooms
- Carpet in Bedrooms
- Washer-Dryer
- \* Available in select units







## A1-INDIGO

1 Bedroom • 1 Bath 615 Square Feet







### 1 Bedroom • 1 Bath 667 Square Feet



# A<sub>3</sub>-COBALT

1 Bedroom • 1 Bath 685 Square Feet



# A4-AZURE

### 1 Bed + Study • 1 Bath 893 Square Feet



# A5-MAYA

1 Bed + Study • 1 Bath 1,018 Square Feet



# A5A-MAYA

### 1 Bedroom • 1 Bath 887 Square Feet





## **B1-LAGOON**

2 Bedroom • 2 Bath 917 Square Feet



# **B2-CAROLINA**

2 Bedroom • 2 Bath 991 Square Feet



## **B3-ROYAL**

2 Bedroom • 2 Bath 1,031 Square Feet



12'4" x 12'3"

# **B4-SAPPHIRE**

2 Bedroom + Study • 2 Bath 1,329 Square Feet



13'3" x 12'3"

## **B4A-SAPPHIRE**

2 Bed + Study • 2 Bath 1,329 Square Feet

22



12'4" x 20'10"

## **C1-SLATE**

1 Story Cottage 2 Bed + Garage • 2 Bath 1,239 Square Feet



## **S1-TIFFANY**

Studio • 1 Bath 503 Square Feet





25

### LIFESTYLE & ENGAGEMENT

### T