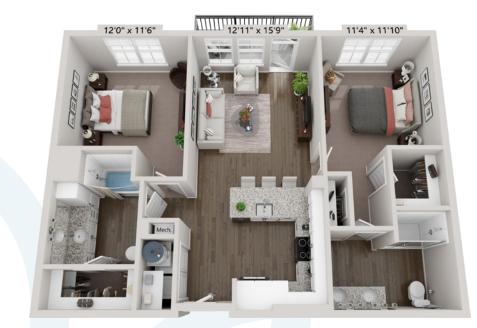

ery moment spent at home a little bit more blissful.

- Open Concept Floor Plan Design
- Walk-In Closets
- 9' Ceilings
- Private Yards with Direct Gate Access\*
- Private Terrace/Balconies
- Walk in Showers\*
- Granite Countertops
- Dual Vanities\*

- Stainless Steel Appliances
- Vinyl Plank Flooring in Kitchens, Living Areas, and Bathrooms
- Carpet in Bedrooms
- Washer-Dryer
- \* Available in select units







## A1-INDIGO

1 Bedroom • 1 Bath 615 Square Feet







### 1 Bedroom • 1 Bath 667 Square Feet



# A<sub>3</sub>-COBALT

1 Bedroom • 1 Bath 685 Square Feet



# A4-AZURE

### 1 Bed + Study • 1 Bath 893 Square Feet



# A5-MAYA

1 Bed + Study • 1 Bath 1,018 Square Feet



# A5A-MAYA

### 1 Bedroom • 1 Bath 887 Square Feet





## **B1-LAGOON**

2 Bedroom • 2 Bath 917 Square Feet



# **B2-CAROLINA**

2 Bedroom • 2 Bath 991 Square Feet



## **B3-ROYAL**

2 Bedroom • 2 Bath 1,031 Square Feet



12'4" x 12'3"

# **B4-SAPPHIRE**

2 Bedroom + Study • 2 Bath 1,329 Square Feet



13'3" x 12'3"

## **B4A-SAPPHIRE**

2 Bed + Study • 2 Bath 1,329 Square Feet

22



12'4" x 20'10"

## **C1-SLATE**

1 Story Cottage 2 Bed + Garage • 2 Bath 1,239 Square Feet



## **S1-TIFFANY**

Studio • 1 Bath 503 Square Feet





25

### LIFESTYLE & ENGAGEMENT

### THROUGH ACTIVE PARTICIPATION

Our Lifestyle & Engagement (L&E) program was designed to elevate the community living experience for our residents, extending far beyond the walls of their homes. It's our commitment to support a balanced lifestyle while fostering a sense of belonging in your community through social events, lifestyle