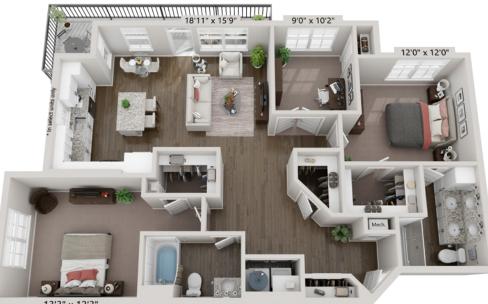

## **B1-LAGOON**

2 Bedroom • 2 Bath 917 Square Feet

# **B2-CAROLINA**

2 Bedroom • 2 Bath 991 Square Feet

## **B3-ROYAL**

2 Bedroom • 2 Bath 1,031 Square Feet

12'4" x 12'3"

# **B4-SAPPHIRE**

2 Bedroom + Study • 2 Bath 1,329 Square Feet

13'3" x 12'3"

## **B4A-SAPPHIRE**

2 Bed + Study • 2 Bath 1,329 Square Feet

22

12'4" x 20'10"