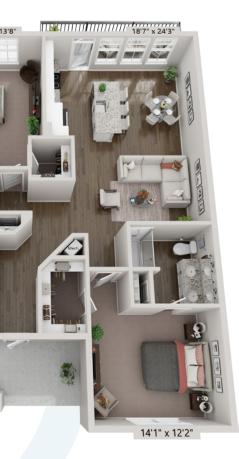

## A1-INDIGO

1 Bedroom • 1 Bath 615 Square Feet

### 1 Bedroom • 1 Bath 667 Square Feet

# A<sub>3</sub>-COBALT

1 Bedroom • 1 Bath 685 Square Feet

# A4-AZURE

### 1 Bed + Study • 1 Bath 893 Square Feet

# A5-MAYA

1 Bed + Study • 1 Bath 1,018 Square Feet

# A5A-MAYA

### 1 Bedroom • 1 Bath 887 Square Feet