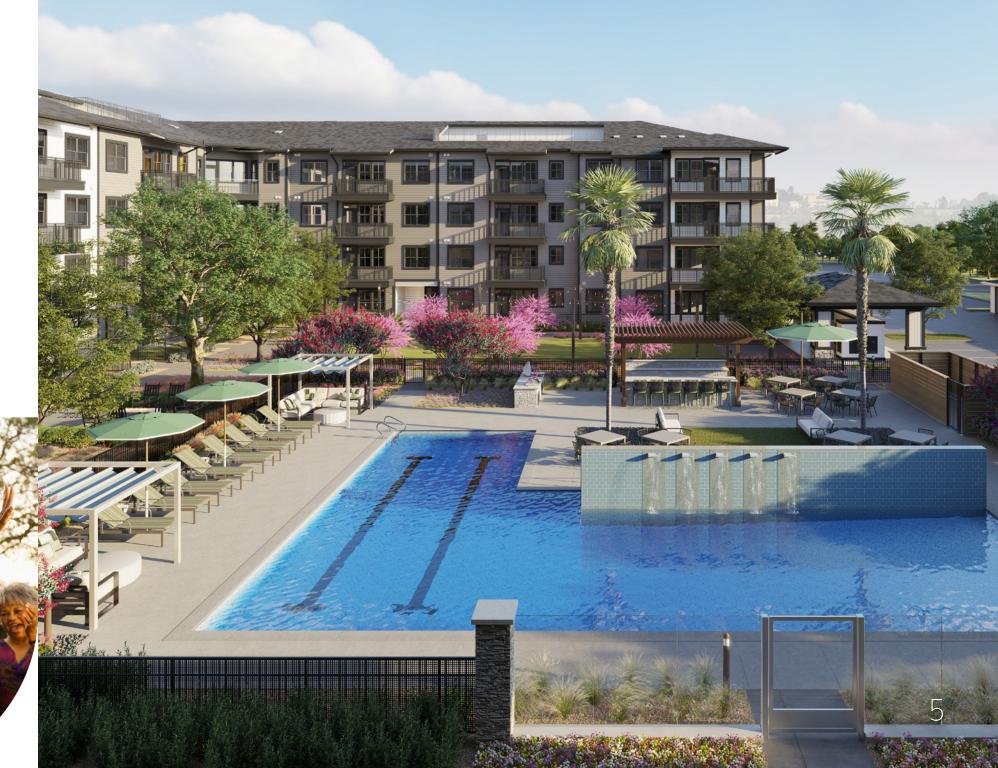

Community Amenities

Mera isn't just a place to come home to, it's also a way of life. Our community provides countless opportunities to seek out new experiences and new connections with outstanding amenities that empower you to live your best life.

- Resort-Style Pool with Sun Deck
- Manicured Courtyard
- Pickle Ball Court
- Putting Green
- Event Lawn
- Courtyard Firepit
- Community Garden with Raised Garden Beds
- Pet Friendly with Dog Park
- Outdoor Kitchen and Grilling Stations
- Outdoor Covered Patio
- Outdoor Bike Rack Storage
- 9,644 Sq. Ft. Two Story Community Clubhouse
- 24-Hour Wellness and Fitness Studios