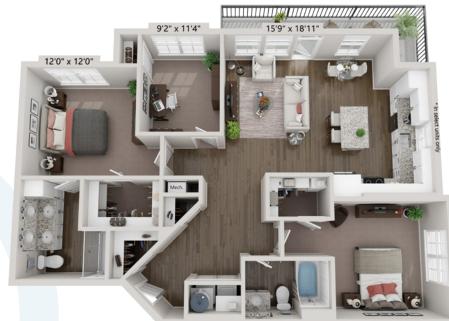

## **B1-LAGOON**

2 Bedroom • 2 Bath 917 Square Feet

# **B2-CAROLINA**

2 Bedroom • 2 Bath 991 Square Feet

## **B3-ROYAL**

2 Bedroom • 2 Bath 1,031 Square Feet

12'4" x 12'3"

# **B4-SAPPHIRE**

2 Bedroom + Study • 2 Bath 1,329 Square Feet

13'3" x 12'3"

## **B4A-SAPPHIRE**

2 Bed + Study • 2 Bath 1,329 Square Feet

22

12'4" x 20'10"