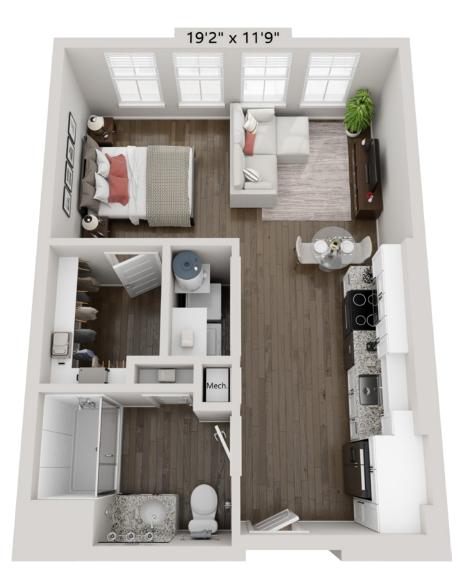

ryer
- \* Available in select units







## A1-INDIGO

1 Bedroom • 1 Bath 615 Square Feet







### 1 Bedroom • 1 Bath 667 Square Feet



# A<sub>3</sub>-COBALT

1 Bedroom • 1 Bath 685 Square Feet



# A4-AZURE

### 1 Bed + Study • 1 Bath 893 Square Feet



# A5-MAYA

1 Bed + Study • 1 Bath 1,018 Square Feet



# A5A-MAYA

### 1 Bedroom • 1 Bath 887 Square Feet





## **B1-LAGOON**

2 Bedroom • 2 Bath 917 Square Feet



# **B2-CAROLINA**

2 Bedroom • 2 Bath 991 Square Feet



## **B3-ROYAL**

2 Bedroom • 2 Bath 1,031 Square Feet



12'4" x 12'3"

# **B4-SAPPHIRE**

2 Bedroom + Study • 2 Bath 1,329 Square Feet



13'3" x 12'3"

## **B4A-SAPPHIRE**

2 Bed + Study • 2 Bath 1,329 Square Feet

22



12'4" x 20'10"

## **C1-SLATE**

1 Story Cottage 2 Bed + Garage • 2 Bath 1,239 Square Feet



## **S1-TIFFANY**

Studio • 1 Bath 503 Square Feet





25

### LIFESTYLE & ENGAGEMENT

### THROUGH ACTIVE PARTICIPATION

Our Lifestyle & Engagement (L&E) program was designed to elevate the community living experience for our residents, extending far beyond the walls of their homes. It's our commitment to support a balanced lifestyle while fostering a sense of belonging in your community through social events, lifestyle programming and wellness classes.



### L&E PILLARS











You'll love living in our vibrant neighborhood.

Mera Craig Ranch is located in the heart of McKinney, Texas, one of Dallas's rapidly growing suburbs, which features dozens of shops, restaurants, and health services within beautiful architecture and landscaping. Mera Craig Ranch is conveniently located, so y