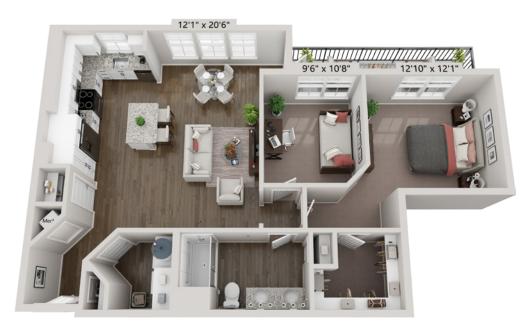

## **B3-ROYAL**

2 Bedroom • 2 Bath 1,031 Square Feet

12'4" x 12'3"

# **B4-SAPPHIRE**

2 Bedroom + Study • 2 Bath 1,329 Square Feet

13'3" x 12'3"