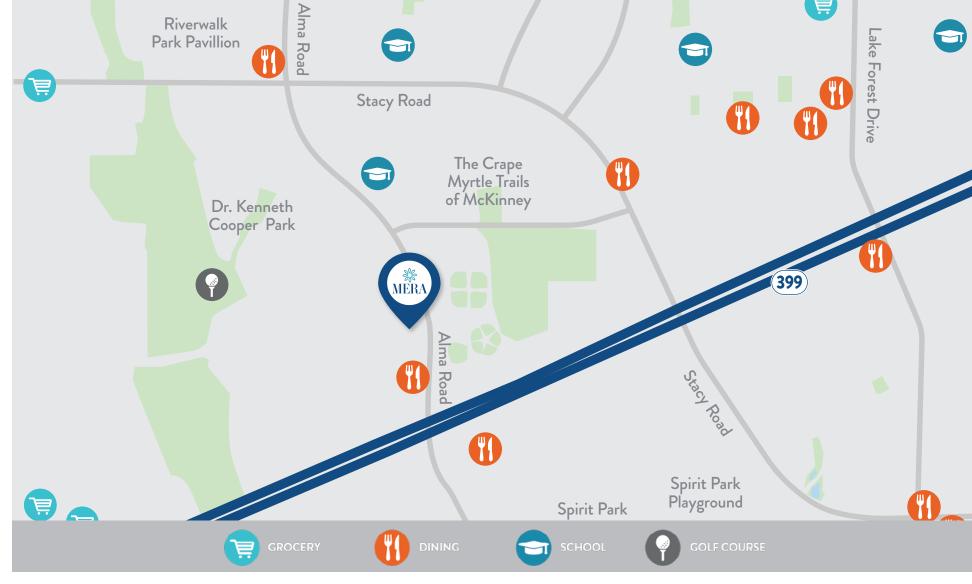

### L&E PILLARS

You'll love living in our vibrant neighborhood.

Mera Craig Ranch is located in the heart of McKinney, Texas, one of Dallas's rapidly growing suburbs, which features dozens of shops, restaurants, and health services within beautiful architecture and landscaping. Mera Craig Ranch is conveniently located, so you'll experience the best of urban convenience and natural tranquility all in one neighborhood.

6080 Alma Rd, McKinney, TX 75070 (469) 678-8253 · MeraCraigRanch.com

SparrowLiving.com 當 住 會 😔