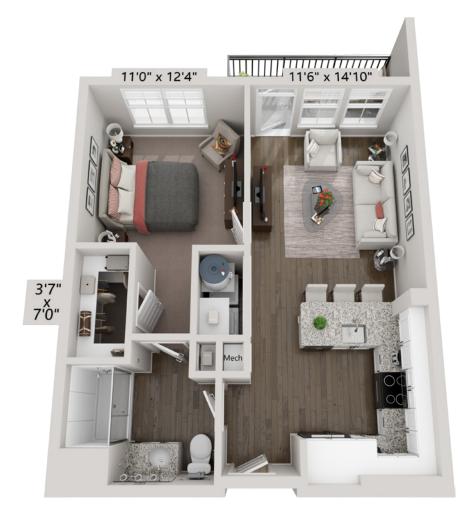

S**



#### OUTDOOR AMENITIES



#### **CLUBHOUSE AMENITIES**



#### **CLUBHOUSE LEVEL 1**



#### **CLUBHOUSE LEVEL 2**





THAP NOT TO SCALE

Apartment Home Amenities

Every apartment home at Mera is designed for people seeking the exceptional. Not only will you enjoy spacious floor plans, you'll also be treated to luxurious, modern features that maximize convenience and make every moment spent at home a little bit more blissful.

- Open Concept Floor Plan Design
- Walk-In Closets
- 9' Ceilings
- Private Yards with Direct Gate Access\*
- Private Terrace/Balconies
- Walk in Showers\*
- Granite Countertops
- Dual Vanities\*

- Stainless Steel Appliances
- Vinyl Plank Flooring in Kitchens, Living Areas, and Bathrooms
- Carpet in Bedrooms
- Washer-Dryer
- \* Available in select units







## A1-INDIGO

1 Bedroom • 1 Bath 615 Square Feet







### 1 Bedroom • 1 Bath 667 Square Feet



# A<sub>3</sub>-COBALT

1 Bedroom • 1 Bath 685 Square Feet



# A4-AZURE

### 1 Bed + Study • 1 Bath 893 Square Feet



# A5-MAYA

1 Bed + Study • 1 Bath 1,018 Square Feet



# A5A-MAYA

### 1 Bedroom • 1 Bath 887 Square Feet





## **B1-LAGOON**

2 Bedroom • 2 Bath 917 Square Feet



# **B2-CAROLINA**

2 Bedroom • 2 Bath 991 Square Feet



## **B3-ROYAL**

2 Bedroom • 2 Bath 1,031 Square Feet



12'4" x 12'3"

# **B4-SAPPHIRE**

2 Bedroom + Study • 2 Bath 1,329 Square Feet



13'3" x 12'3"

## **B4A-SAPPHIRE**

2 Bed + Study • 2 Bath 1,329 Square Feet

22



12'4" x 20'10"

## **C1-SLATE**

1 Story Cottage 2 Bed + Garage • 2 Bath 1,239 Square Feet



## **S1-TIFFANY**

Studio • 1 Bath 503