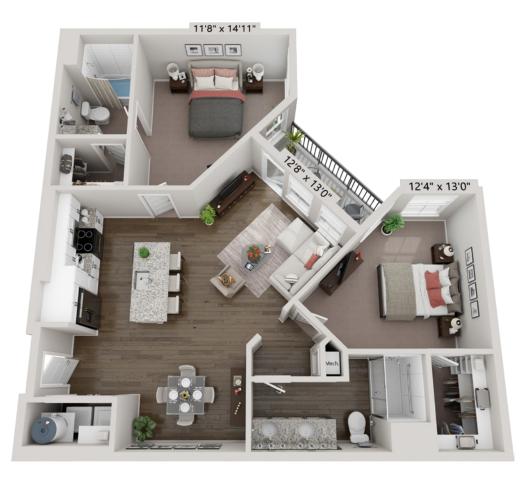

pen Concept Floor Plan Design
- Walk-In Closets
- 9' Ceilings
- Private Yards with Direct Gate Access\*
- Private Terrace/Balconies
- Walk in Showers\*
- Granite Countertops
- Dual Vanities\*

- Stainless Steel Appliances
- Vinyl Plank Flooring in Kitchens, Living Areas, and Bathrooms
- Carpet in Bedrooms
- Washer-Dryer
- \* Available in select units







## A1-INDIGO

1 Bedroom • 1 Bath 615 Square Feet







### 1 Bedroom • 1 Bath 667 Square Feet



# A<sub>3</sub>-COBALT

1 Bedroom • 1 Bath 685 Square Feet



# A4-AZURE

### 1 Bed + Study • 1 Bath 893 Square Feet



# A5-MAYA

1 Bed + Study • 1 Bath 1,018 Square Feet



# A5A-MAYA

### 1 Bedroom • 1 Bath 887 Square Feet





## **B1-LAGOON**

2 Bedroom • 2 Bath 917 Square Feet



# **B2-CAROLINA**

2 Bedroom • 2 Bath 991 Square Feet



## **B3-ROYAL**

2 Bedroom • 2 Bath 1,031 Square Feet



12'4" x 12'3"

# **B4-SAPPHIRE**

2 Bedroom + Study • 2 Bath 1,329 Square Feet



13'3" x 12'3"

## **B4A-SAPPHIRE**

2 Bed + Study • 2 Bath 1,329 Square Feet

22



12'4" x 20'10"

## **C1-SLATE**

1 Story Cottage 2 Bed + Garage • 2 Bath 1,239 Square Feet



## **S1-TIFFANY**

Studio • 1 Bath 503 Square Feet





25

### LIFESTYLE & ENGAGEMENT

### THROUGH ACTIVE PARTICIPATION

Our Lifestyle & Engagement (L&E) program was designed to elevate the community living experience for our residents, extending far beyond the walls of their homes. It's our commitment to support a balanced lifestyle while fostering a sense of belonging in your community through social events, lifestyle programming and wellness classes.



### L&E PILLARS