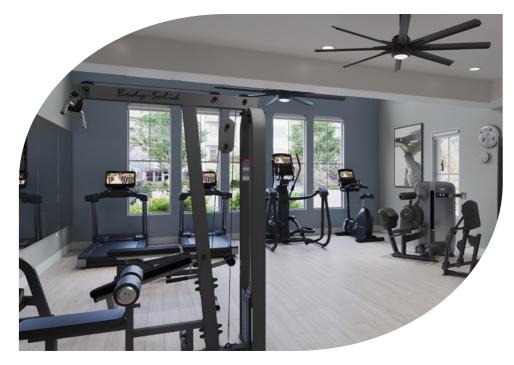

- Resort-Style Pool with Sun Deck
- Manicured Courtyard
- Pickle Ball Court
- Putting Green
- Event Lawn
- Courtyard Firepit
- Community Garden with Raised Garden Beds
- Pet Friendly with Dog Park
- Outdoor Kitchen and Grilling Stations
- Outdoor Covered Patio
- Outdoor Bike Rack Storage
- 9,644 Sq. Ft. Two Story Community Clubhouse
- 24-Hour Wellness and Fitness Studios

- Weekly Fitness Classes
- Social Events Calendar
- Elevator Service
- Clubroom Lounge
- Community Kitchen
- Coffee Bar & Wine Fridge
- Library
- Media Room
- Game Room
- Craft Room
- $\cdot$  Business Center with Wi-Fi Access