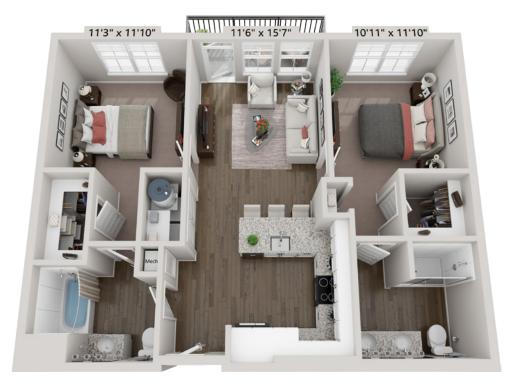

s, modern features that maximize convenience and make every moment spent at home a little bit more blissful.

- Open Concept Floor Plan Design
- Walk-In Closets
- 9' Ceilings
- Private Yards with Direct Gate Access\*
- Private Terrace/Balconies
- Walk in Showers\*
- Granite Countertops
- Dual Vanities\*

- Stainless Steel Appliances
- Vinyl Plank Flooring in Kitchens, Living Areas, and Bathrooms
- Carpet in Bedrooms
- Washer-Dryer
- \* Available in select units







## A1-INDIGO

1 Bedroom • 1 Bath 615 Square Feet







### 1 Bedroom • 1 Bath 667 Square Feet



# A<sub>3</sub>-COBALT

1 Bedroom • 1 Bath 685 Square Feet



# A4-AZURE

### 1 Bed + Study • 1 Bath 893 Square Feet



# A5-MAYA

1 Bed + Study • 1 Bath 1,018 Square Feet



# A5A-MAYA

### 1 Bedroom • 1 Bath 887 Square Feet





## **B1-LAGOON**

2 Bedroom • 2 Bath 917 Square Feet



# **B2-CAROLINA**

2 Bedroom • 2 Bath 991 Square Feet



## **B3-ROYAL**

2 Bedroom • 2 Bath 1,031 Square Feet



12'4" x 12'3"

# **B4-SAPPHIRE**

2 Bedroom + Study • 2 Bath 1,329 Square Feet



13'3" x 12'3"

## **B4A-SAPPHIRE**

2 Bed + Study • 2 Bath 1,329 Square Feet

22



12'4" x 20'10"

## **C1-SLATE**

1 Story Cottage 2 Bed + Garage • 2 Bath 1,239 Square Feet



## **S1-TIFFANY**

Studio • 1 Bath 503 Square Feet





25

### LIFESTYLE & ENGAGEMENT

### THROUGH ACTIVE PARTICIPATION

Our Lifestyle & Engagement (L&E) program was designed to elevate the community living experience for our residents, extending far beyond the walls of their homes. It's our commitment to support a balanced lifestyle while fostering a sense of belo