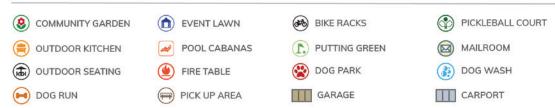

- Resort-Style Pool with Sun Deck
- Manicured Courtyard
- Pickle Ball Court
- Putting Green
- Event Lawn
- Courtyard Firepit
- Community Garden with Raised Garden Beds
- Pet Friendly with Dog Park
- Outdoor Kitchen and Grilling Stations
- Outdoor Covered Patio
- Outdoor Bike Rack Storage
- 9,644 Sq. Ft. Two Story Community Clubhouse
- 24-Hour Wellness and Fitness Studios

- Weekly Fitness Classes
- Social Events Calendar
- Elevator Service
- Clubroom Lounge
- Community Kitchen
- Coffee Bar & Wine Fridge
- Library
- Media Room
- Game Room
- Craft Room
- $\cdot$  Business Center with Wi-Fi Access

- Controlled Access Gates
- Detached Garages and Carports
- Additional Storage Units
- Smoke Free Community
- Climate Controlled Interior Corridors

)ur ( ommity