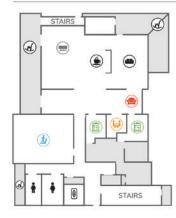

ting Green
- Event Lawn
- Courtyard Firepit
- Community Garden with Raised Garden Beds
- Pet Friendly with Dog Park
- Outdoor Kitchen and Grilling Stations
- Outdoor Covered Patio
- Outdoor Bike Rack Storage
- 9,644 Sq. Ft. Two Story Community Clubhouse
- 24-Hour Wellness and Fitness Studios

- Weekly Fitness Classes
- Social Events Calendar
- Elevator Service
- Clubroom Lounge
- Community Kitchen
- Coffee Bar & Wine Fridge
- Library
- Media Room
- Game Room
- Craft Room
- $\cdot$  Business Center with Wi-Fi Access



- Controlled Access Gates
- Detached Garages and Carports
- Additional Storage Units
- Smoke Free Community
- Climate Controlled Interior Corridors





)ur ( ommity

#### **UNIT TYPES**



#### OUTDOOR AMENITIES



#### **CLUBHOUSE AMENITIES**



#### **CLUBHOUSE LEVEL 1**



#### **CLUBHOUSE LEVEL 2**





THAP NOT TO SCALE

Apartment Home Amenities

Every apartment home at Mera is designed for people seeking the exceptional. Not only will you enjoy spacious floor plans, you'll also be treated to luxurious, modern features that maximize convenience and make every moment spent at home a little bit more blissful.

- Open Concept Floor Plan Design
- Walk-In Closets
- 9' Ceilings
- Private Yards with Direct Gate Access\*
- Private Terrace/Balconies
- Walk in Showers\*
- Granite Countertops
- Dual Vanities\*

- Stainless Steel Appliances
- Vinyl Plank Flooring in Kitchens, Living Areas, and Bathrooms
- Carpet in Bedrooms
- Washer-Dryer
- \* Available in select units







## A1-INDIGO

1 Bedroom • 1 Bath 615 Square Feet







### 1 Bedroom • 1 Bath 667 Square F