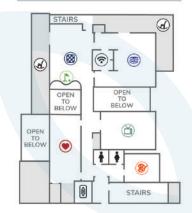

#### **CLUBHOUSE AMENITIES**

#### **CLUBHOUSE LEVEL 2**

THAP NOT TO SCALE

Apartment Home Amenities

Every apartment home at Mera is designed for people seeking the exceptional. Not only will you enjoy spacious floor plans, you'll also be treated to luxurious, modern features that maximize convenience and make every moment spent at home a little bit more blissful.