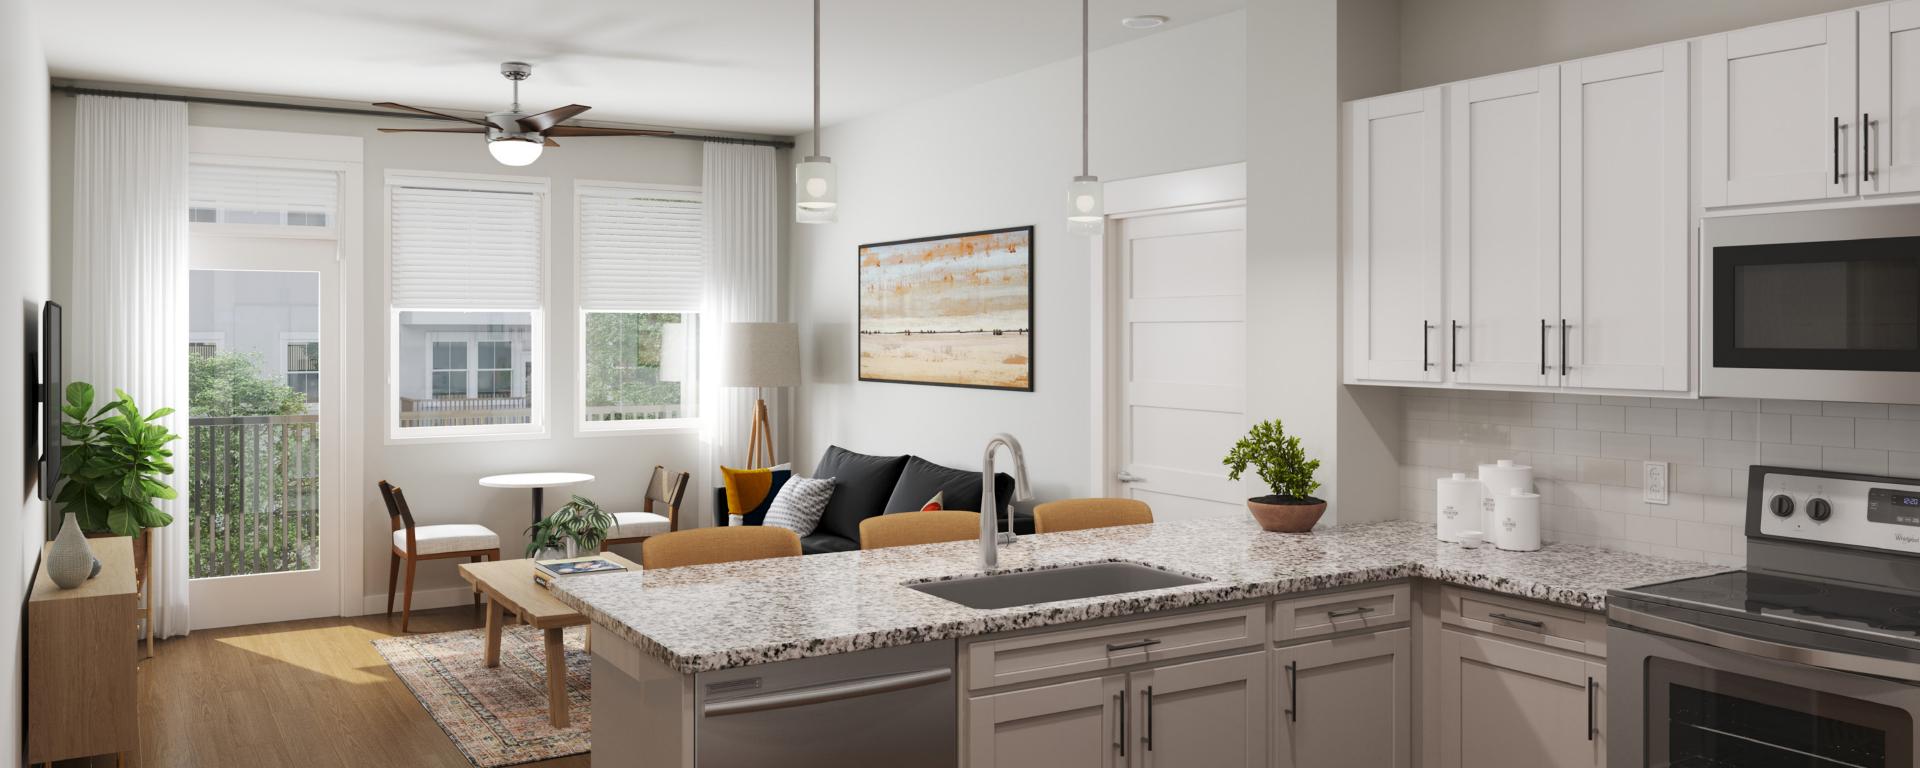

#### **CLUBHOUSE LEVEL 2**

THAP NOT TO SCALE

Apartment Home Amenities

Every apartment home at Mera is designed for people seeking the exceptional. Not only will you enjoy spacious floor plans, you'll also be treated to luxurious, modern features that maximize convenience and make every moment spent at home a little bit more blissful.

- Open Concept Floor Plan Design
- Walk-In Closets
- 9' Ceilings
- Private Yards with Direct Gate Access\*
- Private Terrace/Balconies
- Walk in Showers\*
- Granite Countertops
- Dual Vanities\*

- Stainless Steel Appliances
- Vinyl Plank Flooring in Kitchens, Living Areas, and Bathrooms
- Carpet in Bedrooms
- Washer-Dryer
- \* Available in select units