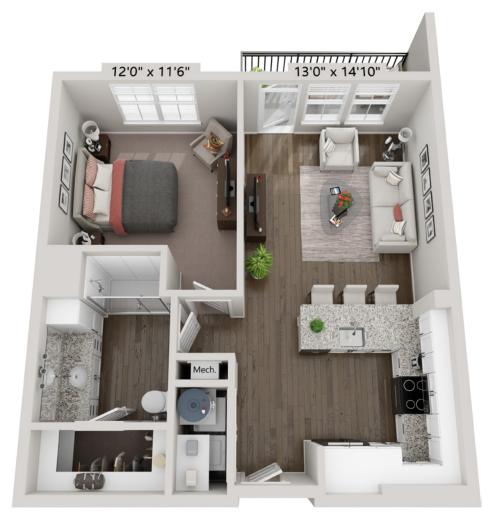

## A1-INDIGO

1 Bedroom • 1 Bath 615 Square Feet

### 1 Bedroom • 1 Bath 667 Square Feet