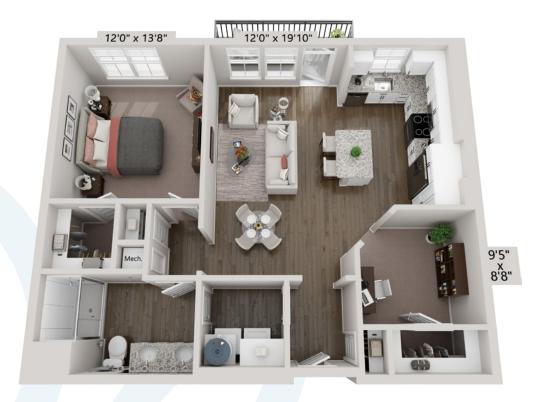

## **B1-LAGOON**

2 Bedroom • 2 Bath 917 Square Feet

# **B2-CAROLINA**

2 Bedroom • 2 Bath 991 Square Feet