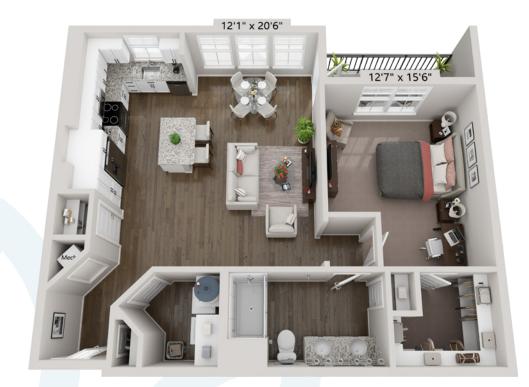

# A5-MAYA

1 Bed + Study • 1 Bath 1,018 Square Feet

# A5A-MAYA

### 1 Bedroom • 1 Bath 887 Square Feet